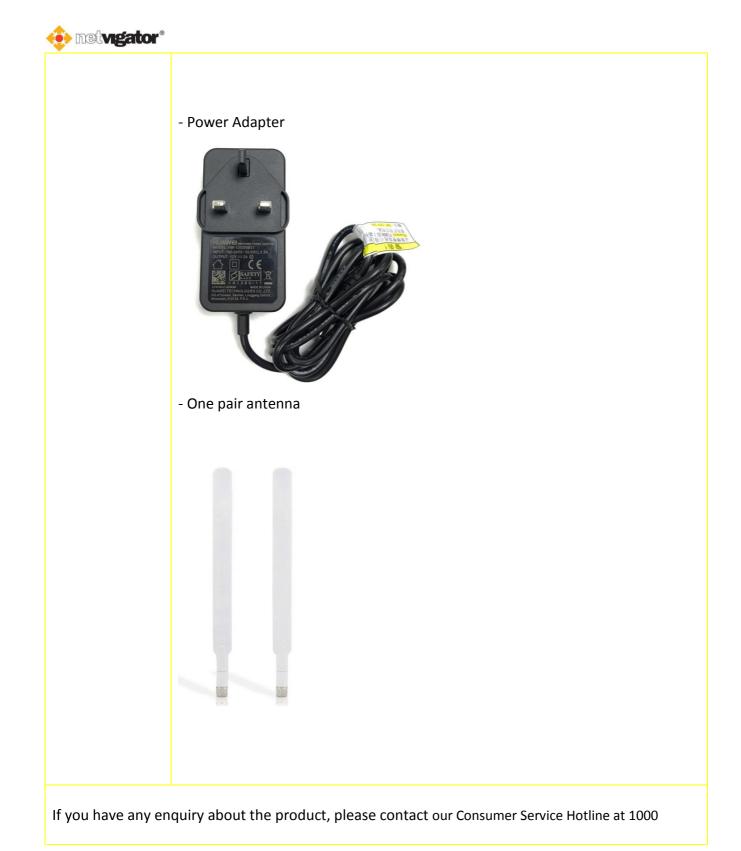

| Lost / Damaged Item                               | Fee       |
|---------------------------------------------------|-----------|
| Main body of High Speed Wireless Broadband Router | HK\$1,500 |
| Power Adapter                                     | HK\$1,500 |
| Antenna                                           | HK\$200   |
| SIM Card                                          | HK\$200   |