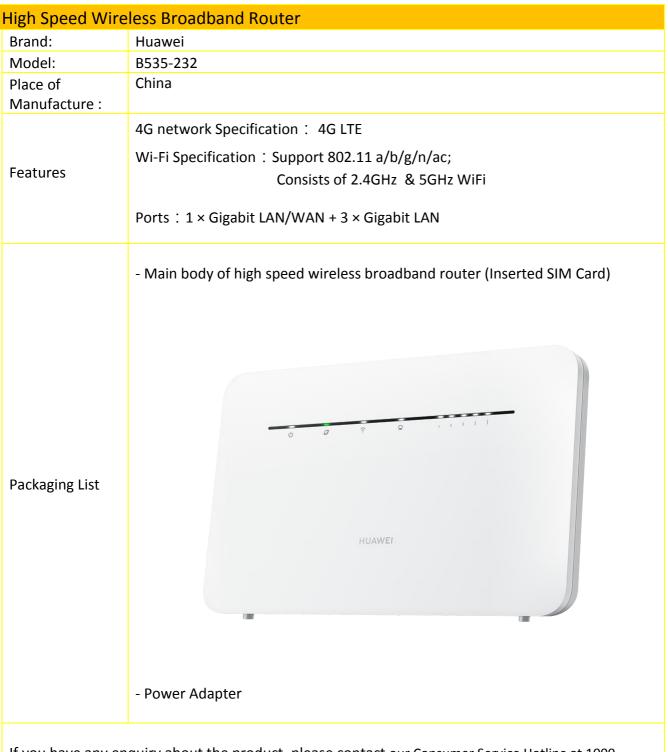

If you have any enquiry about the product, please contact our Consumer Service Hotline at 1000

| High Spood Wire           | less Broadband Router                                                                                              |
|---------------------------|--------------------------------------------------------------------------------------------------------------------|
| Brand:                    | Huawei                                                                                                             |
| Model:                    | B525s-65a                                                                                                          |
| Place of<br>Manufacture : |                                                                                                                    |
| Features                  | 4G network Specification : 4G LTE<br>Wi-Fi Specification : Support 802.11 a/b/g/n/ac;<br>Consists of 2.4GHz & 5GHz |
|                           | Ports : 3 × Gigabit LAN + 1 × Gigabit WAN/LAN + 1 × USB 2.0                                                        |
| Packaging List            | <ul> <li>Main body of high speed wireless broadband router (Inserted SIM Card)</li> </ul>                          |